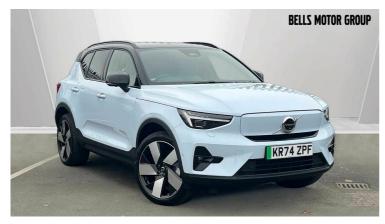

# 2024(74) Volvo Ex40 Ultra, Twin Motor, Electric (PANORAMIC SUNROOF, 360 CAMERA)

£46,950

### **Overview**

| Mileage     | Fuel Type    | <b>Engine Size</b> | Bodystyle | Transmission | Exterior   |
|-------------|--------------|--------------------|-----------|--------------|------------|
| 3,487 miles | Electric     | N/A                | Estate    | Automatic    | Colour     |
|             |              |                    |           |              | Cloud Blue |
| Previous    | Registration | ı                  |           |              |            |
| Owners      | L/D747DE     |                    |           |              |            |