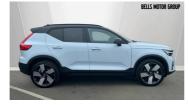

# 2024(74) Volvo Ex40 Ultra, Twin Motor, Electric (PANORAMIC SUNROOF, 360 CAMERA)

£46,950

### **Overview**

| Mileage     | Fuel Type    | <b>Engine Size</b> | Bodystyle | Transmission | Exterior   |
|-------------|--------------|--------------------|-----------|--------------|------------|
| 3,487 miles | Electric     | N/A                | Estate    | Automatic    | Colour     |
|             |              |                    |           |              | Cloud Blue |
| Previous    | Registration | ı                  |           |              |            |
| Owners      | L/D747DE     |                    |           |              |            |