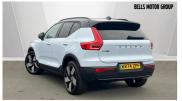

# 2024(74) Volvo Ex40 Ultra, Twin Motor, Electric (PANORAMIC SUNROOF, 360 CAMERA)

£46,950

### **Overview**

| Mileage     | Fuel Type    | <b>Engine Size</b> | Bodystyle | Transmission | Exterior   |
|-------------|--------------|--------------------|-----------|--------------|------------|
| 3,487 miles | Electric     | N/A                | Estate    | Automatic    | Colour     |
|             |              |                    |           |              | Cloud Blue |
| Previous    | Registration | ı                  |           |              |            |
| Owners      | L/D747DE     |                    |           |              |            |