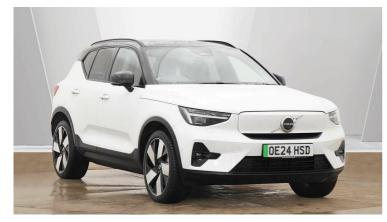

# 2024(24) Volvo XC40 Recharge **Ultimate, Twin Motor, Electric** (PANORAMIC SUNROOF, 360 **CAMERA)**

£38,450 was £39,450

#### **Overview**

Fuel Type Engine Size Bodystyle Transmission Exterior Mileage 14,690 Electric Estate Automatic miles Crystal White

Previous Registration Owners OE24HSD N/A